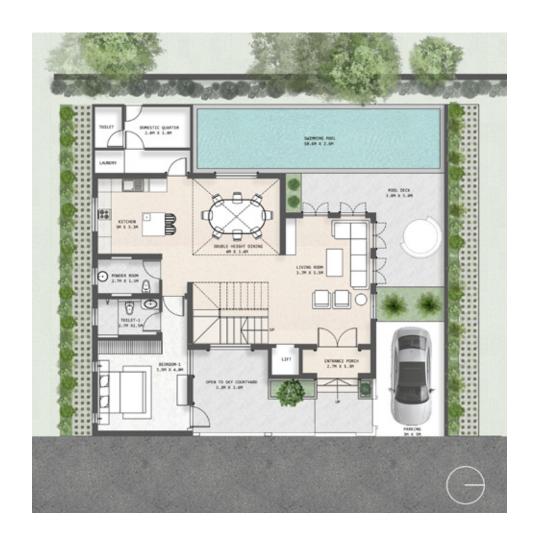

Clear skies, lush greens and the magic of paddy fields surround your home, offering luxury in stillness

**Ground Floor Plan** 

First Floor Plan

Second Floor Plan

**Roof Floor Plan** 

## **SITE PLAN**

Car park

Private pool with deck

Covered Terraces

G+2 with lift

Bedroom - 4

Super Built up Area - 326 Sqmtrs

Carpet Area -240 Sqmtrs