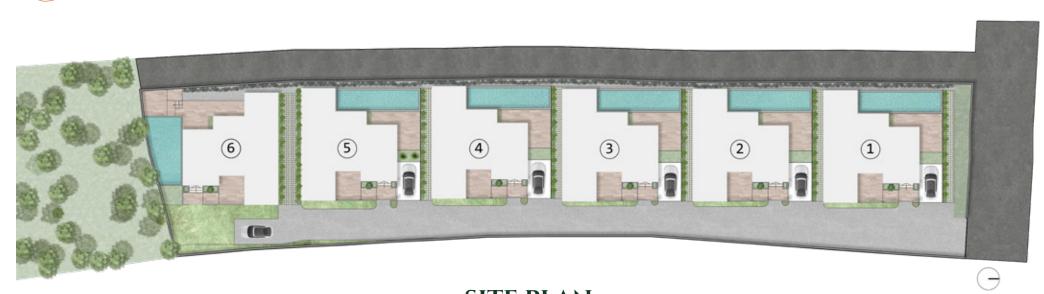

## **SITE PLAN**

Car park

Private pool with deck

Covered Terraces

G+2 with lift

Bedroom - 4

Super Built up Area - 326 Sqmtrs

Carpet Area -240 Sqmtrs