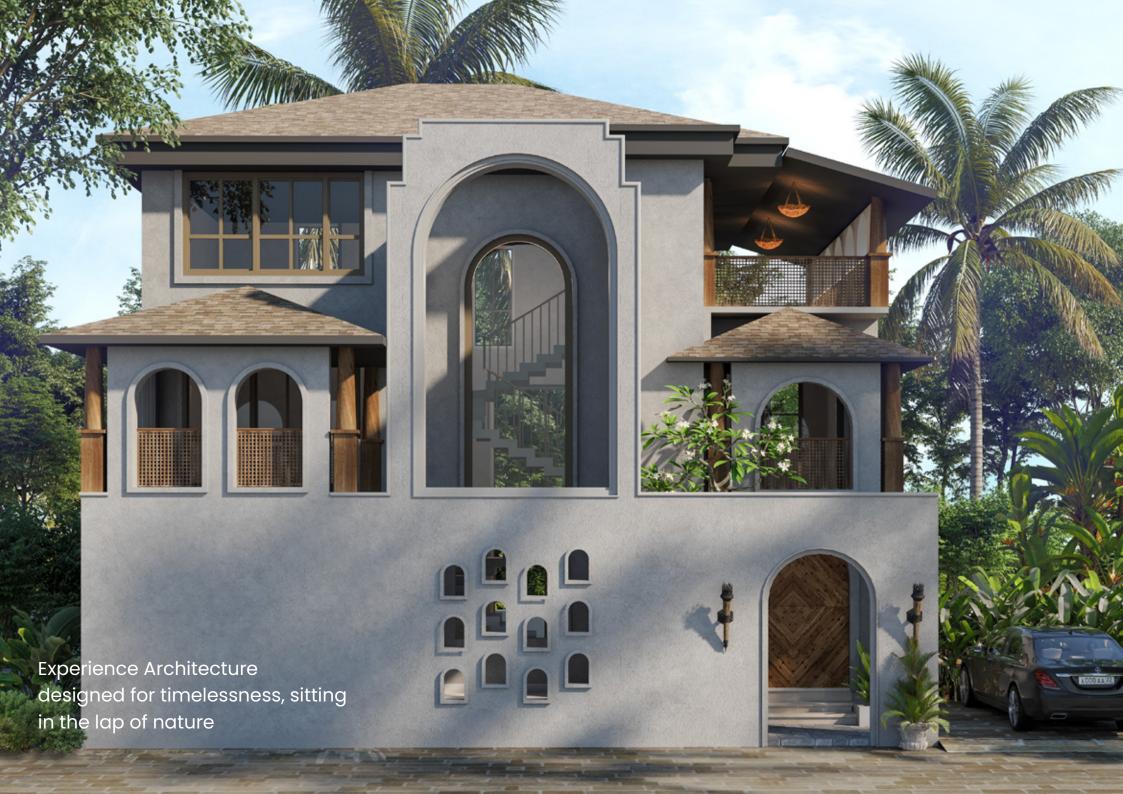

### Iha

A tropical minimalist house, inspired by an earthy color palette, aspires to be one and blend with nature.

Often small joys, arise from the simplest of things, such as listening to a birdsong, a cup of tea in the morning sun. The house is designed to offer multiple vistas, offering pursuit of sun, solitude and self.

A rhythmic interplay of arches creates a playfulness, while puncturing the facade with voids to allow natural light and ventilation. These arches shape the many terraces of the villa. As one enters the home through a courtyard, one is welcomed into a living and a double height dining both overlooking the pool.

The house could very well be described as the House with Terraces, as every bedroom is designed to make space for a terrace to creating a private sanctum, offering little joys for everyday living.

Iha, meaning desire, aims to create a living where the built merges with its surroundings; where sunlight hits every nook and corner, where there is endless opportunity for self exploration and discovery!