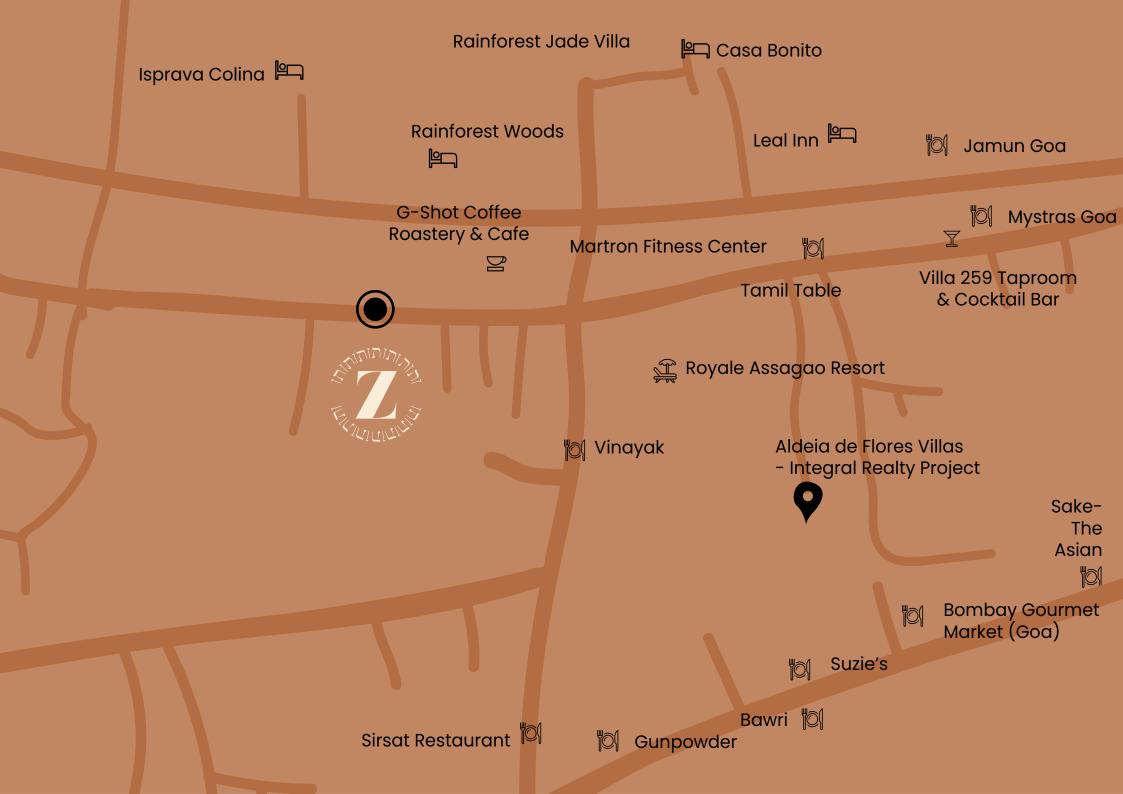

Six independent villas are nestled in privacy, sitting on a plot touching paddy fields. The infinite views offer bliss to the mind and heart.

Architecture as a form of art has the ability to delight and inspire

Clear skies, lush greens and the magic of paddy fields surround your home, offering luxury in stillness

**Ground Floor Plan** 

First Floor Plan

Second Floor Plan

**Roof Floor Plan** 