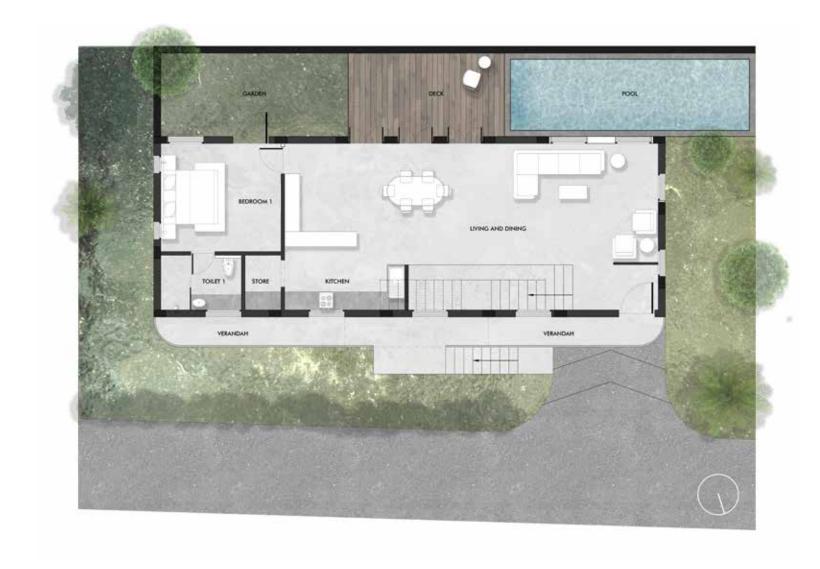

### Your home

Car Park – 1

Private Pool with a deck

Master Bedroom with a Bathtub

Separate Lounge Space with a Terrace

2830 Sq.ft Built-Up Area

Individual Vehicular and Pedestrian Entry

Bedrooms - 3

2070 Sq.ft Carpet Area

Ground Floor First Floor