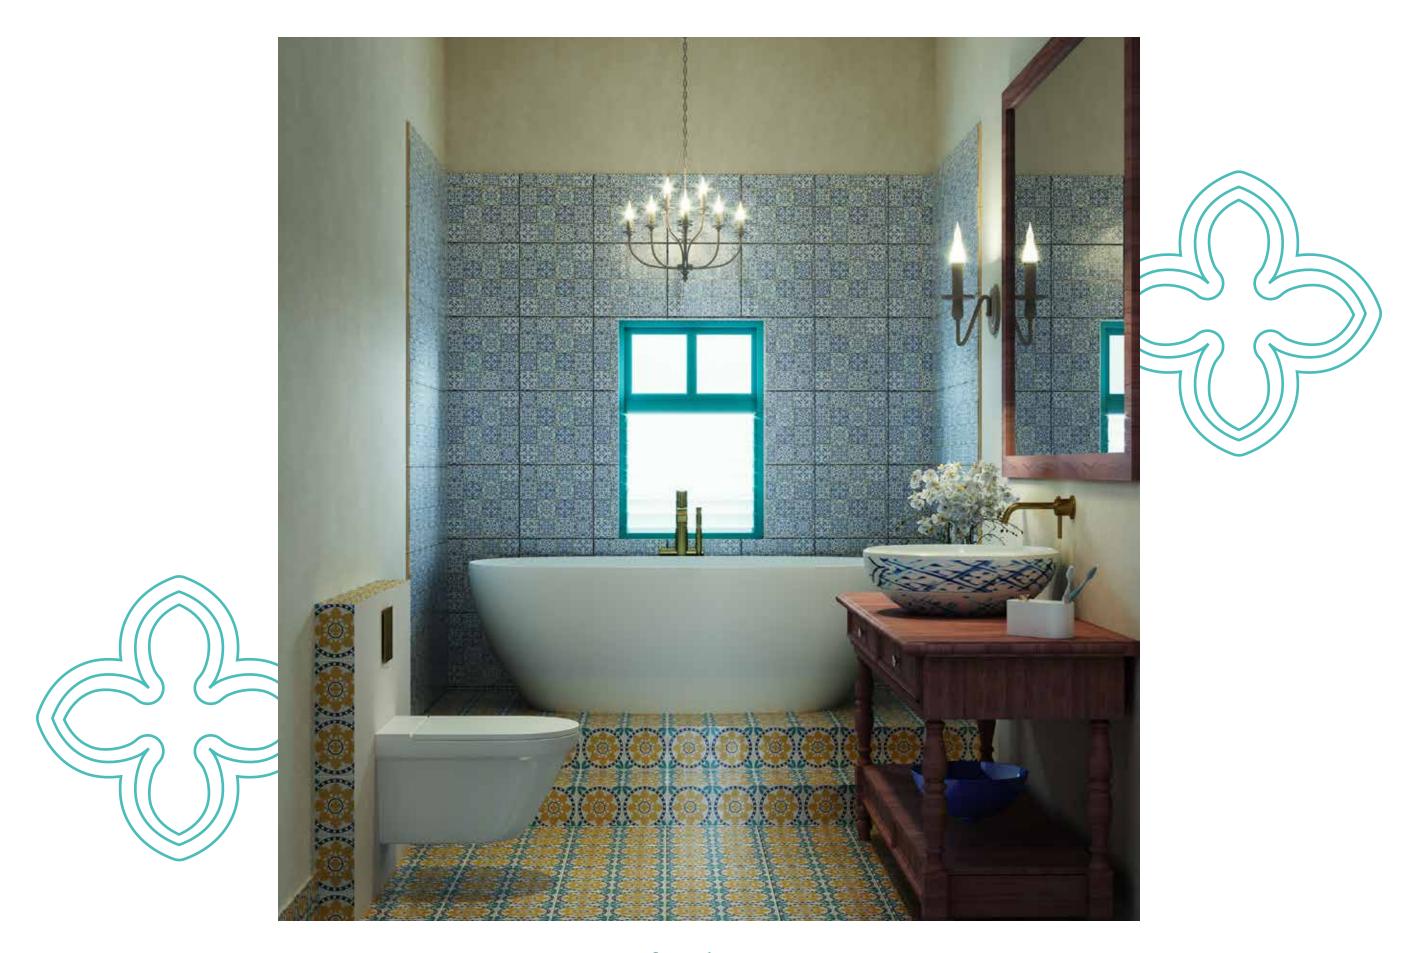

### Your home

Car Park – 1

Private Pool with a deck

Master Bedroom with a Bathtub

Separate Lounge Space with a Terrace

2830 Sq.ft Built-Up Area

Individual Vehicular and Pedestrian Entry

Bedrooms - 3

### BATHROOM FITTINGS AND ACCESSORIES

- CP fittings and sanitary fixtures from Jaquar or equivalent
- Hot & cold mixer for wash basins of Jaquar or equivalent
- Glass partition and Looking mirror in all the bathrooms
- Ventilators for bathrooms with exhaust fan
- Water heaters for all bathrooms

#### FLOORING AND CLADDING

- Cast-in-Situ Terrazzo in the living and dining area from Bharat Flooring and Tiles or equivalent.
- Handmade Cement Tiles/Wooden Flooring in all bedrooms from Bharat Flooring and Tiles or equivalent.
- Handmade Cement tiles/vitrified tiles for kitchen
- Handmade Cement tiles/vitrified tiles/Anti-skid tiles for all bathroom
- Provision for drinking water purifier