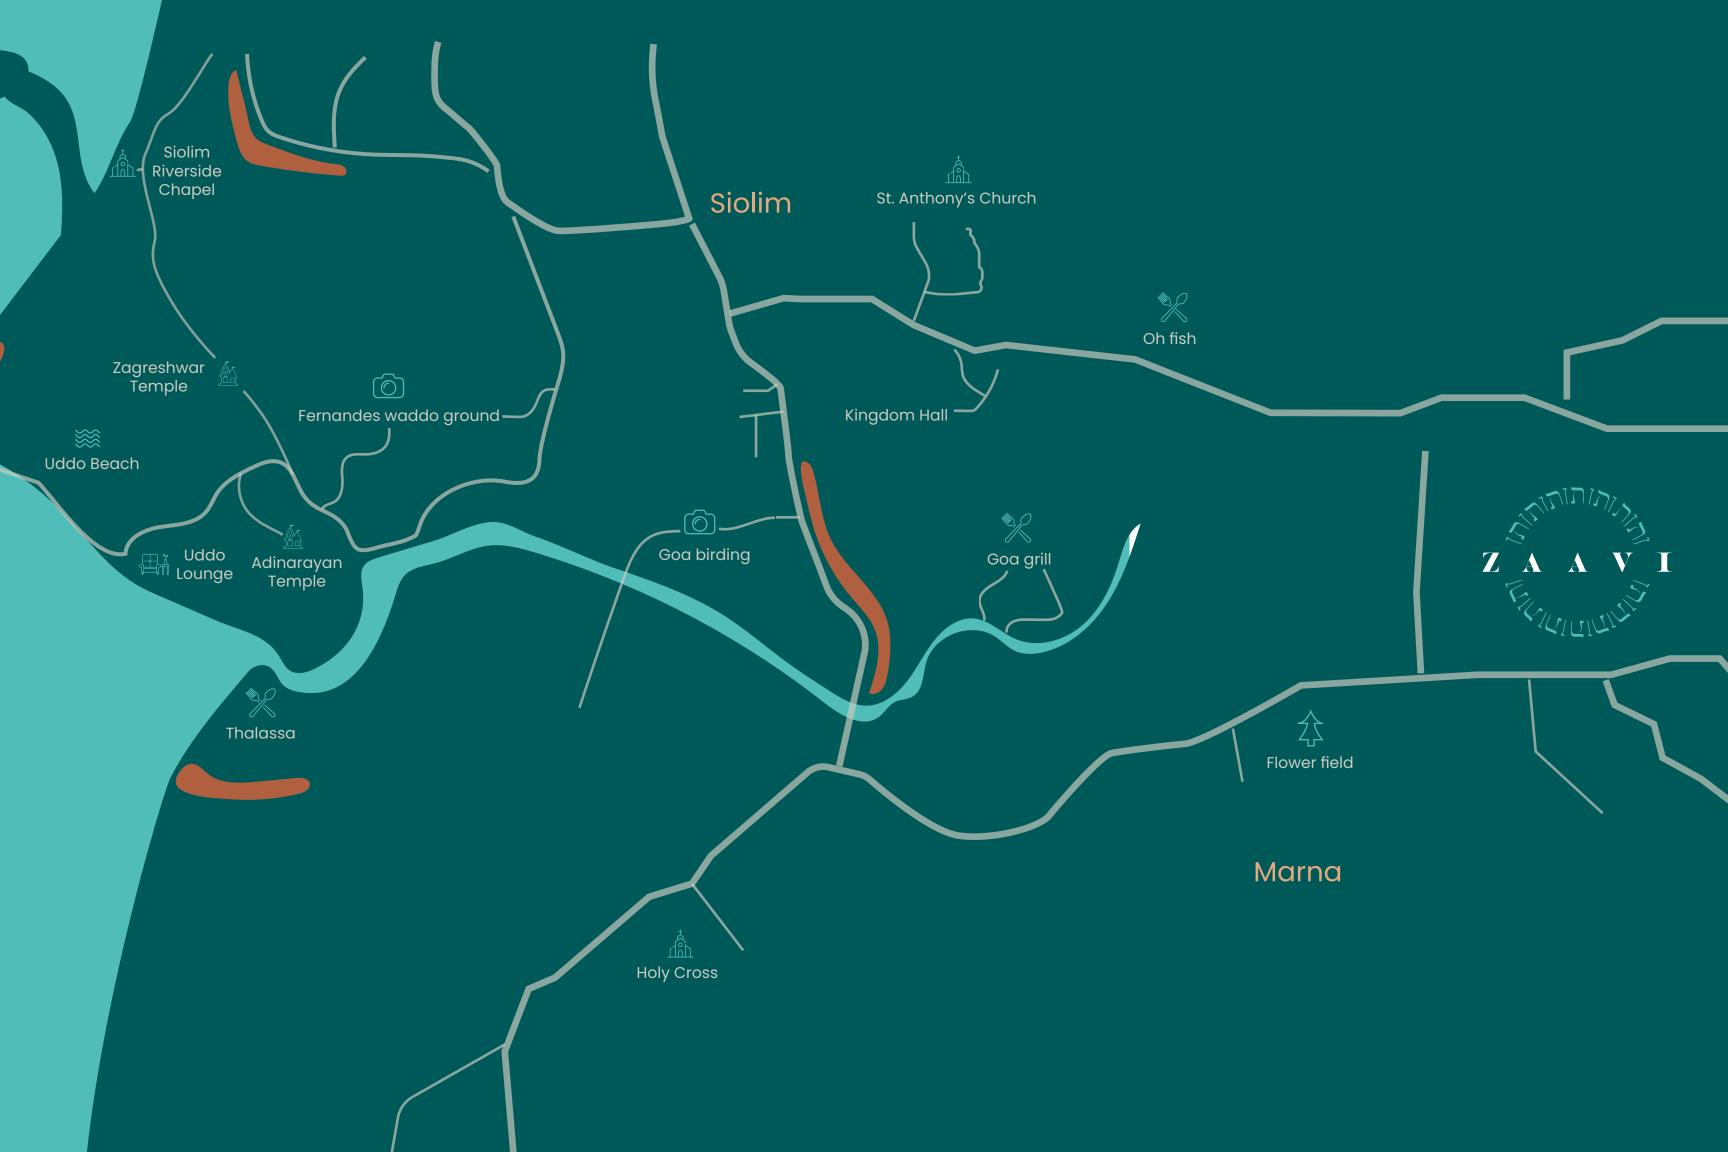

## Siolim

Siolim, a rustic riverside village situated around Chapora river in North Goa offers a glimpse into the unhurried world of old and stunning architectural views. Home to majestic churches, chapels and temples, Siolim is best experienced when one takes a walk to discover streets abound with greens, Portuguese heritage homes and colonial relics.