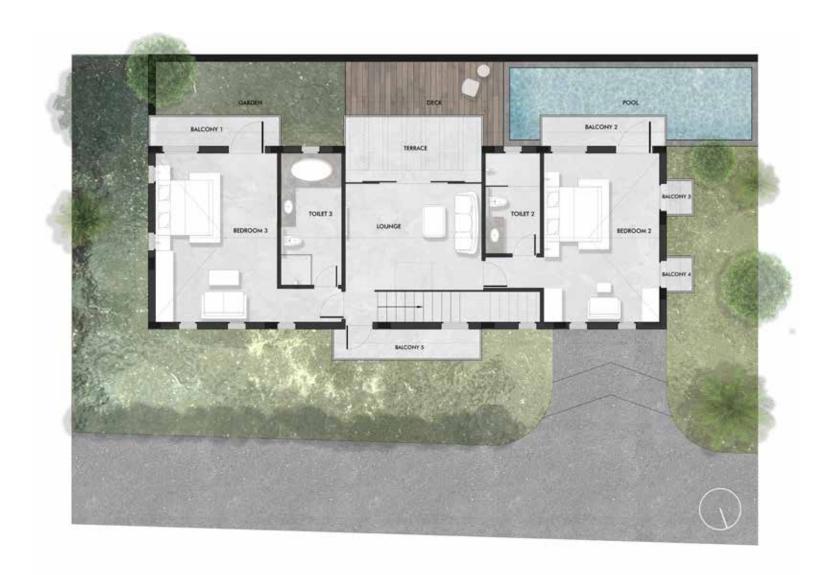

### Your home

Car Park – 1

Private Pool with a deck

Master Bedroom with a Bathtub

Separate Lounge Space with a Terrace

2830 Sq.ft Built-Up Area

Individual Vehicular and Pedestrian Entry

Bedrooms - 3

2070 Sq.ft Carpet Area

Ground Floor First Floor