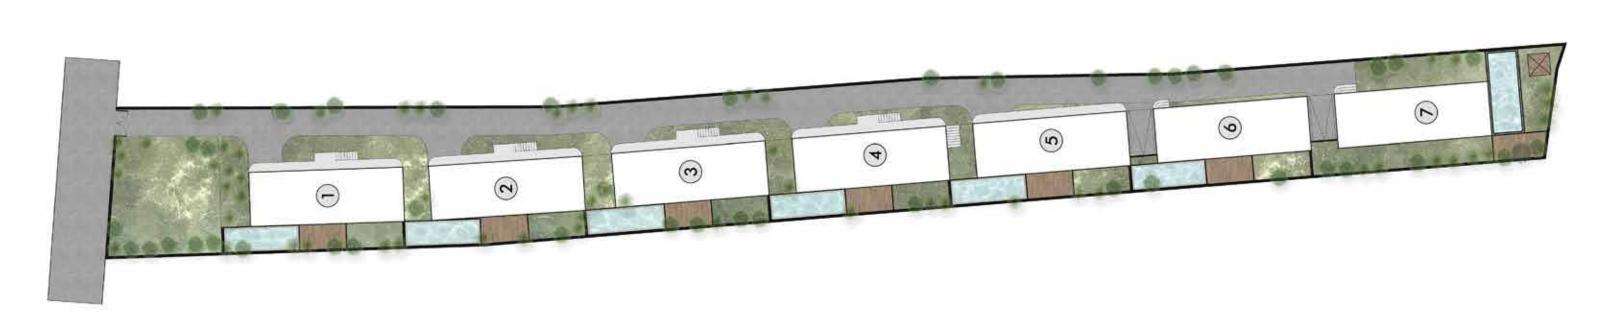

### Your home

Car Park – 1

Private Pool with a deck

Master Bedroom with a Bathtub

Separate Lounge Space with a Terrace

2830 Sq.ft Built-Up Area

Individual Vehicular and Pedestrian Entry

Bedrooms - 3

2070 Sq.ft Carpet Area

Ground Floor First Floor