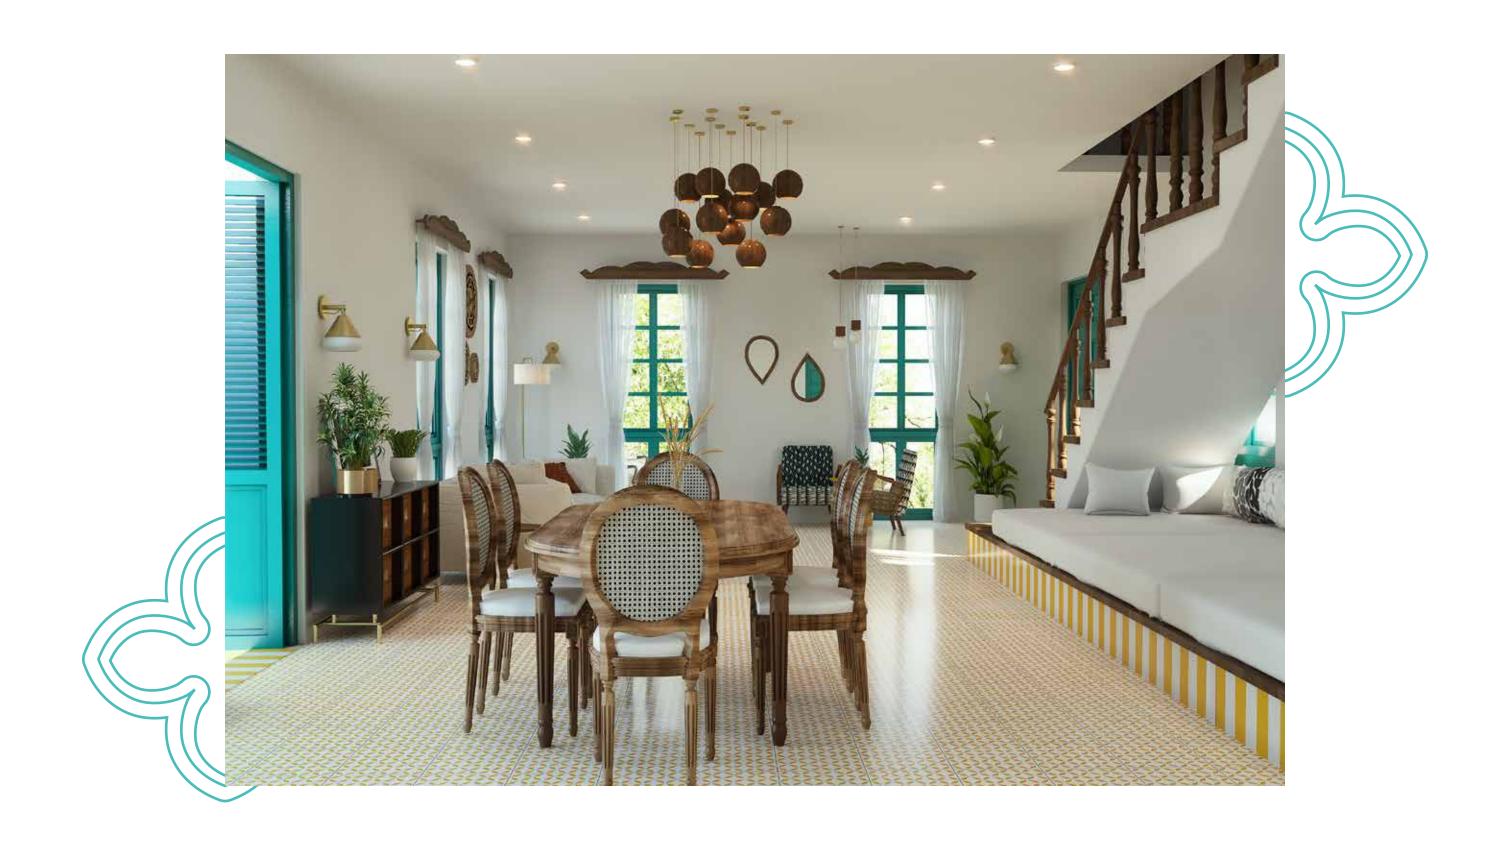

### Your home

Car Park – 1

Private Pool with a deck

Master Bedroom with a Bathtub

Separate Lounge Space with a Terrace

2830 Sq.ft Built-Up Area

Individual Vehicular and Pedestrian Entry

Bedrooms - 3

2070 Sq.ft Carpet Area

Ground Floor First Floor