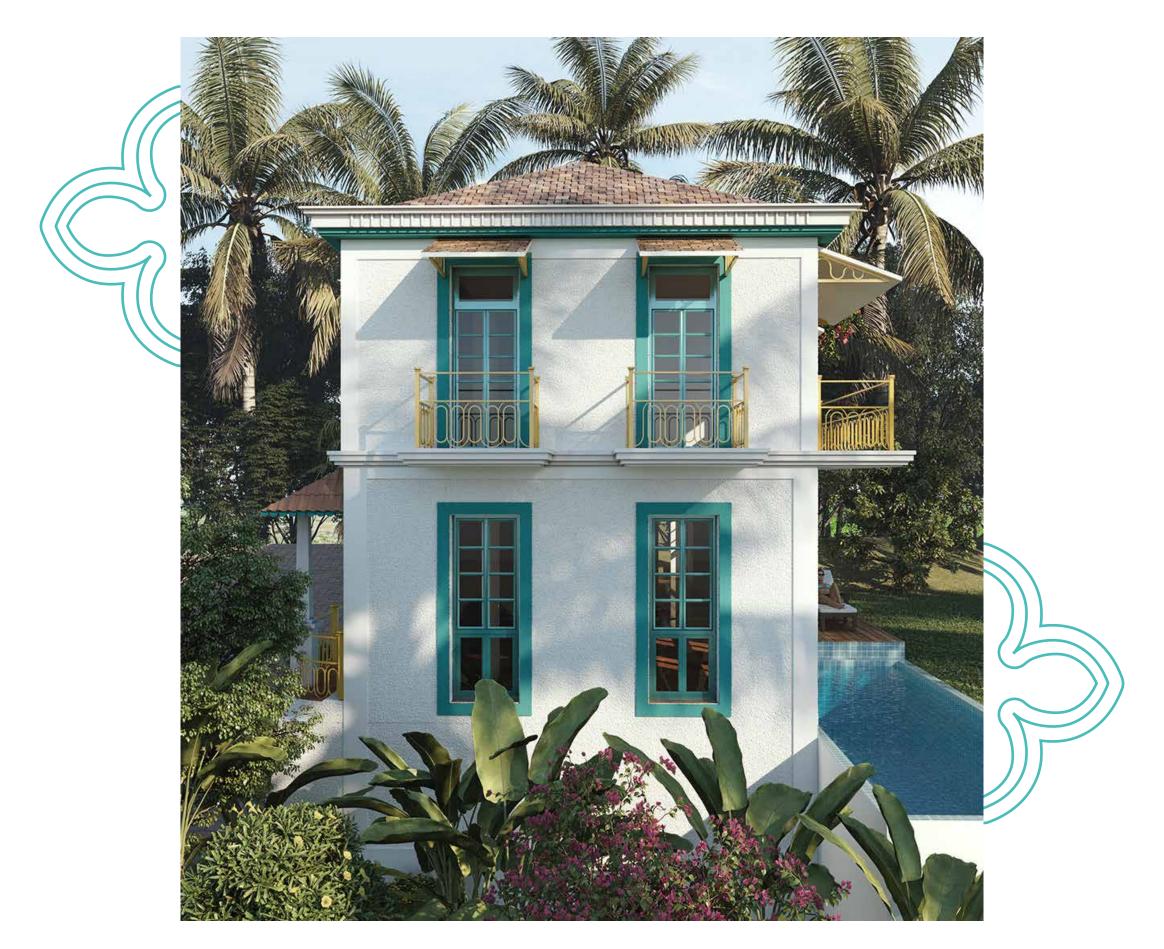

A large porch to enjoy a cup of tea, a spacious balcony where there is always spring

Reminiscent of an era bygone, our homes blend elements from a typlical Portugese house with a contemporary design

Teal painted windows in the centre of lush flora define peace

Spaces with cascading day light and tranquility

An unparalleled living experience

A sense of calm awaits you

Live with a slice of Portuguese era

### Your home

Car Park – 1

Private Pool with a deck

Master Bedroom with a Bathtub

Separate Lounge Space with a Terrace

2830 Sq.ft Built-Up Area

Individual Vehicular and Pedestrian Entry

Bedrooms - 3