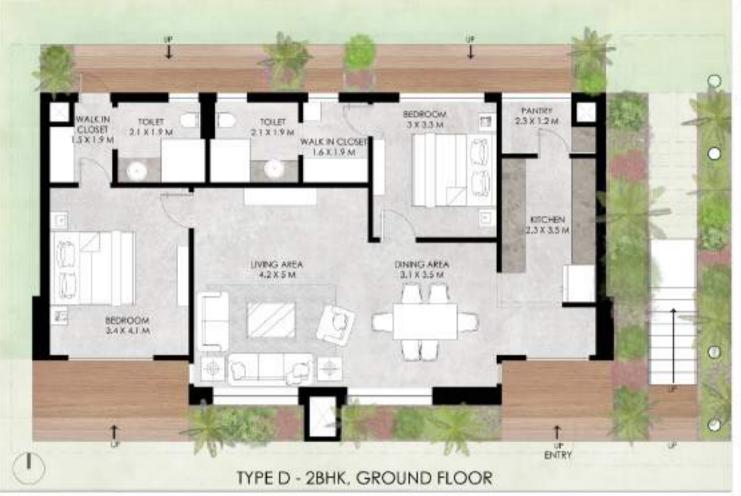

### **TYPE A 2BHK FLOOR PLANS**

**TYPE B 2BHK FLOOR PLANS** 

# AREA SPECIFICATIONS

| S.no | Unit No | Туре            | Floor  | B.U.A<br>Sq.ft | Carpet Area |   |  |
|------|---------|-----------------|--------|----------------|-------------|---|--|
|      |         |                 |        | -              |             |   |  |
| 1    | A-1     | 2 Bhk Villa     | G+1    | 1445           | 1181        |   |  |
| 2    | A-2     | 2 Bhk Villa     | G+1    | 1445           | 1181        |   |  |
| 3    | A-3     | 2 Bhk Villa     | G+1    | 1445           | 1181        |   |  |
| 4    | B-1     | 2 Bhk Villa     | G+1    | 1224           | 952         |   |  |
| 5    | B-2     | 2 Bhk Villa     | G+1    | 1224           | 952         |   |  |
| 6    | C-1     | 1 Bhk Studio    | Ground | 536            | 486         |   |  |
| 7    | C-2     | 2 Bhk Duplex    | First  | 1250           | 972         |   |  |
| 8    | D-1     | 2 Bhk Residence | Ground | 1077           | 974         |   |  |
| 9    | D-2     | 2 Bhk Duplex    | First  | 1314           | 967         |   |  |
| 10   | D-3     | 2 Bhk Duplex    | First  | 1314           | 967         |   |  |
| 11   | E-1     | 1 Bhk Studio    | Ground | 582            | 521         |   |  |
| 12   | E-2     | 1 Bhk Studio    | Ground | 582            | 521         |   |  |
| 13   | E-3     | 2 Bhk Duplex    | First  | 1340           | 1042        |   |  |
| 14   | E-4     | 2 Bhk Duplex    | First  | 1340           | 1042        | _ |  |