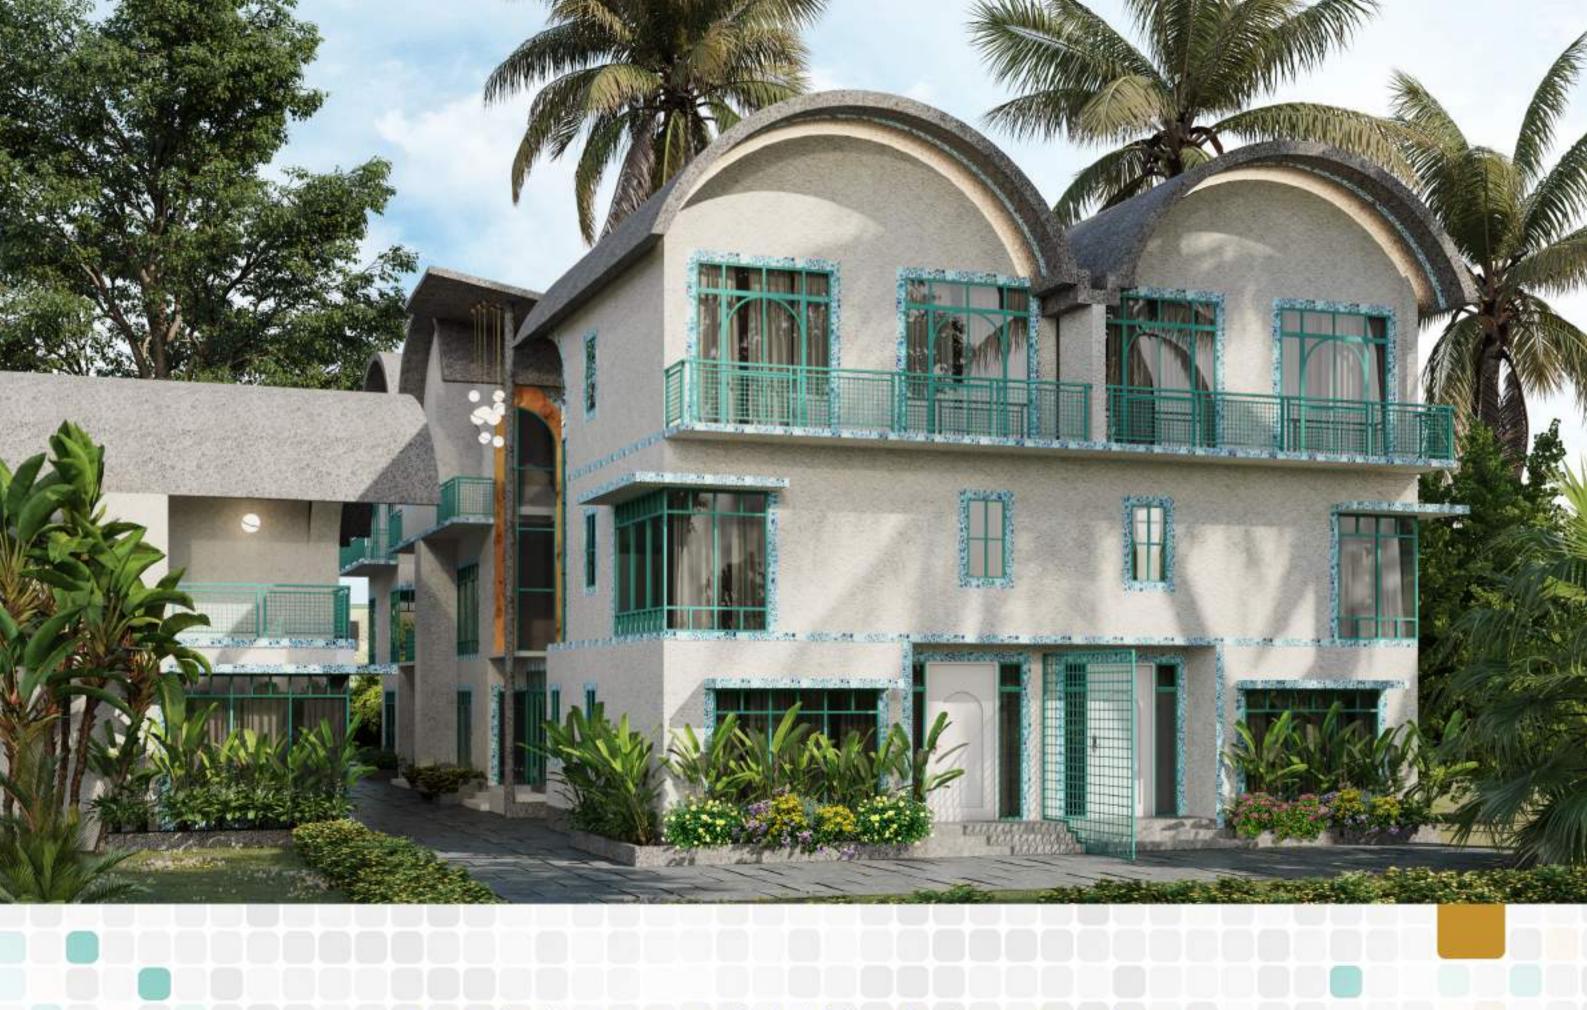

The thoughtfully designed double-height windows provide glimpses of the staircases, creating an element of intrigue. These openings are adorned with traditional Portuguese-Goan mosaic tiles, framing them with intricate artwork. The choice of facade colors, such as serene blue or vibrant burnt yellow, draws inspiration from the surrounding sea and sun.

Urvī, meaning Earth, aims to foster a sense of community living by bringing people together under one shared sky. The combination of various residential units results in a layout that accommodates 14 dwellings. Each unit is meticulously designed to provide privacy while being connected through a central spine walkway and lush coastal landscape.