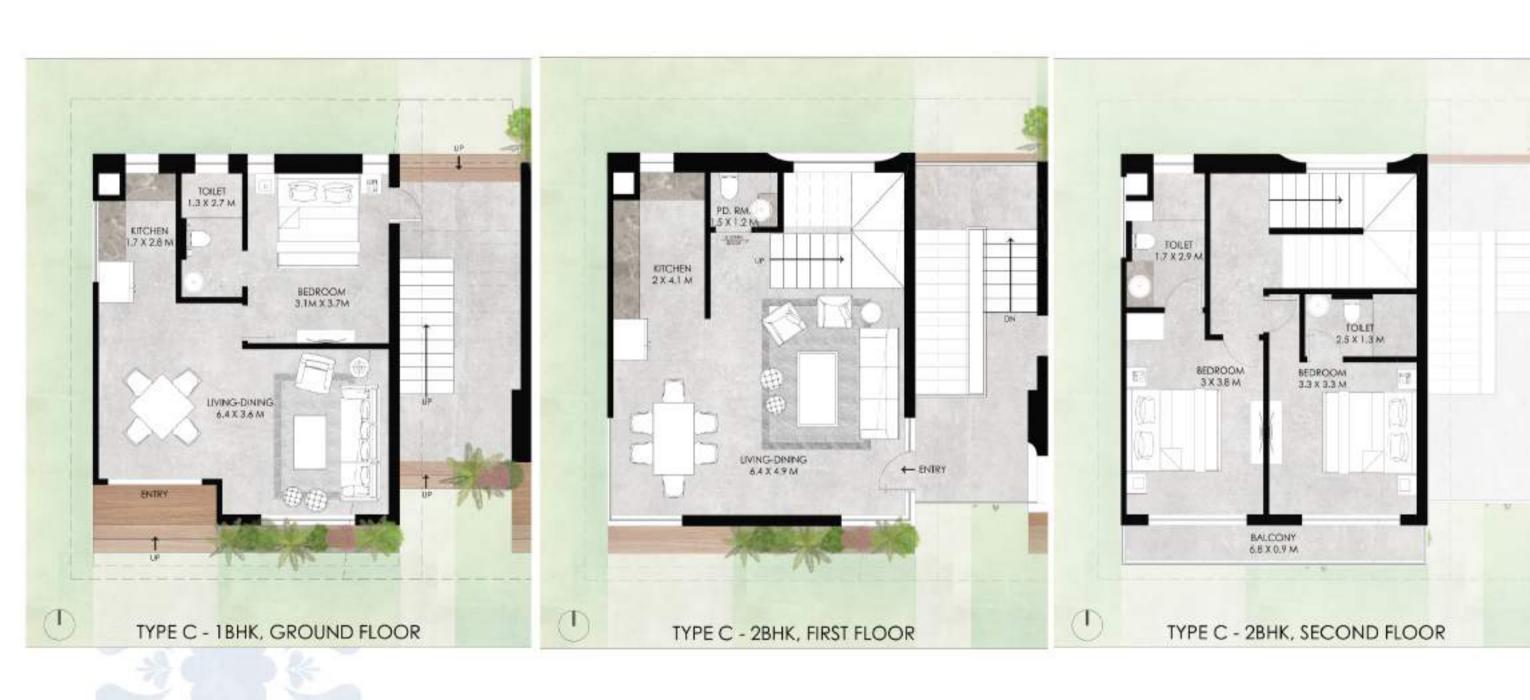

# AREA SPECIFICATIONS

| S.no | Unit No | Туре            | Floor  | B.U.A<br>Sq.ft | Carpet Area |   |  |
|------|---------|-----------------|--------|----------------|-------------|---|--|
|      |         |                 |        | -              |             |   |  |
| 1    | A-1     | 2 Bhk Villa     | G+1    | 1445           | 1181        |   |  |
| 2    | A-2     | 2 Bhk Villa     | G+1    | 1445           | 1181        |   |  |
| 3    | A-3     | 2 Bhk Villa     | G+1    | 1445           | 1181        |   |  |
| 4    | B-1     | 2 Bhk Villa     | G+1    | 1224           | 952         |   |  |
| 5    | B-2     | 2 Bhk Villa     | G+1    | 1224           | 952         |   |  |
| 6    | C-1     | 1 Bhk Studio    | Ground | 536            | 486         |   |  |
| 7    | C-2     | 2 Bhk Duplex    | First  | 1250           | 972         |   |  |
| 8    | D-1     | 2 Bhk Residence | Ground | 1077           | 974         |   |  |
| 9    | D-2     | 2 Bhk Duplex    | First  | 1314           | 967         |   |  |
| 10   | D-3     | 2 Bhk Duplex    | First  | 1314           | 967         |   |  |
| 11   | E-1     | 1 Bhk Studio    | Ground | 582            | 521         |   |  |
| 12   | E-2     | 1 Bhk Studio    | Ground | 582            | 521         |   |  |
| 13   | E-3     | 2 Bhk Duplex    | First  | 1340           | 1042        |   |  |
| 14   | E-4     | 2 Bhk Duplex    | First  | 1340           | 1042        | _ |  |