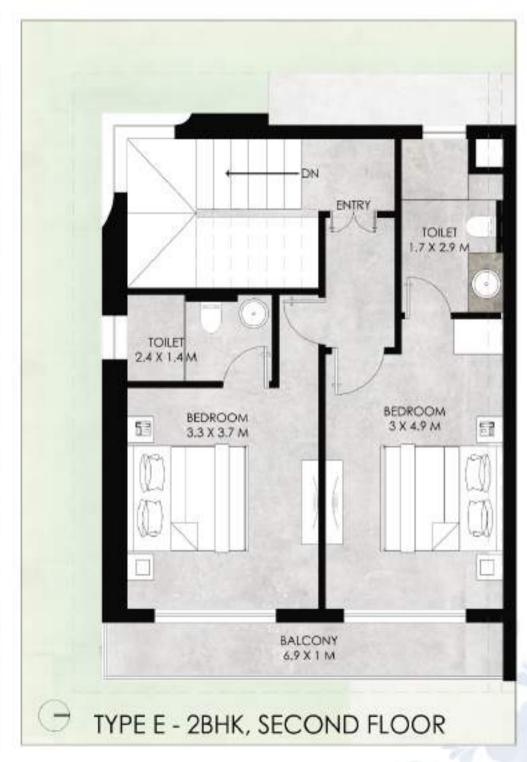

### **TYPE A 2BHK FLOOR PLANS**

**TYPE B 2BHK FLOOR PLANS** 

# AREA SPECIFICATIONS

| S.no | Unit No | Туре            | Floor  | B.U.A<br>Sq.ft | Carpet Area |   |  |
|------|---------|-----------------|--------|----------------|-------------|---|--|
|      |         |                 |        | -              |             |   |  |
| 1    | A-1     | 2 Bhk Villa     | G+1    | 1445           | 1181        |   |  |
| 2    | A-2     | 2 Bhk Villa     | G+1    | 1445           | 1181        |   |  |
| 3    | A-3     | 2 Bhk Villa     | G+1    | 1445           | 1181        |   |  |
| 4    | B-1     | 2 Bhk Villa     | G+1    | 1224           | 952         |   |  |
| 5    | B-2     | 2 Bhk Villa     | G+1    | 1224           | 952         |   |  |
| 6    | C-1     | 1 Bhk Studio    | Ground | 536            | 486         |   |  |
| 7    | C-2     | 2 Bhk Duplex    | First  | 1250           | 972         |   |  |
| 8    | D-1     | 2 Bhk Residence | Ground | 1077           | 974         |   |  |
| 9    | D-2     | 2 Bhk Duplex    | First  | 1314           | 967         |   |  |
| 10   | D-3     | 2 Bhk Duplex    | First  | 1314           | 967         |   |  |
| 11   | E-1     | 1 Bhk Studio    | Ground | 582            | 521         |   |  |
| 12   | E-2     | 1 Bhk Studio    | Ground | 582            | 521         |   |  |
| 13   | E-3     | 2 Bhk Duplex    | First  | 1340           | 1042        |   |  |
| 14   | E-4     | 2 Bhk Duplex    | First  | 1340           | 1042        | _ |  |