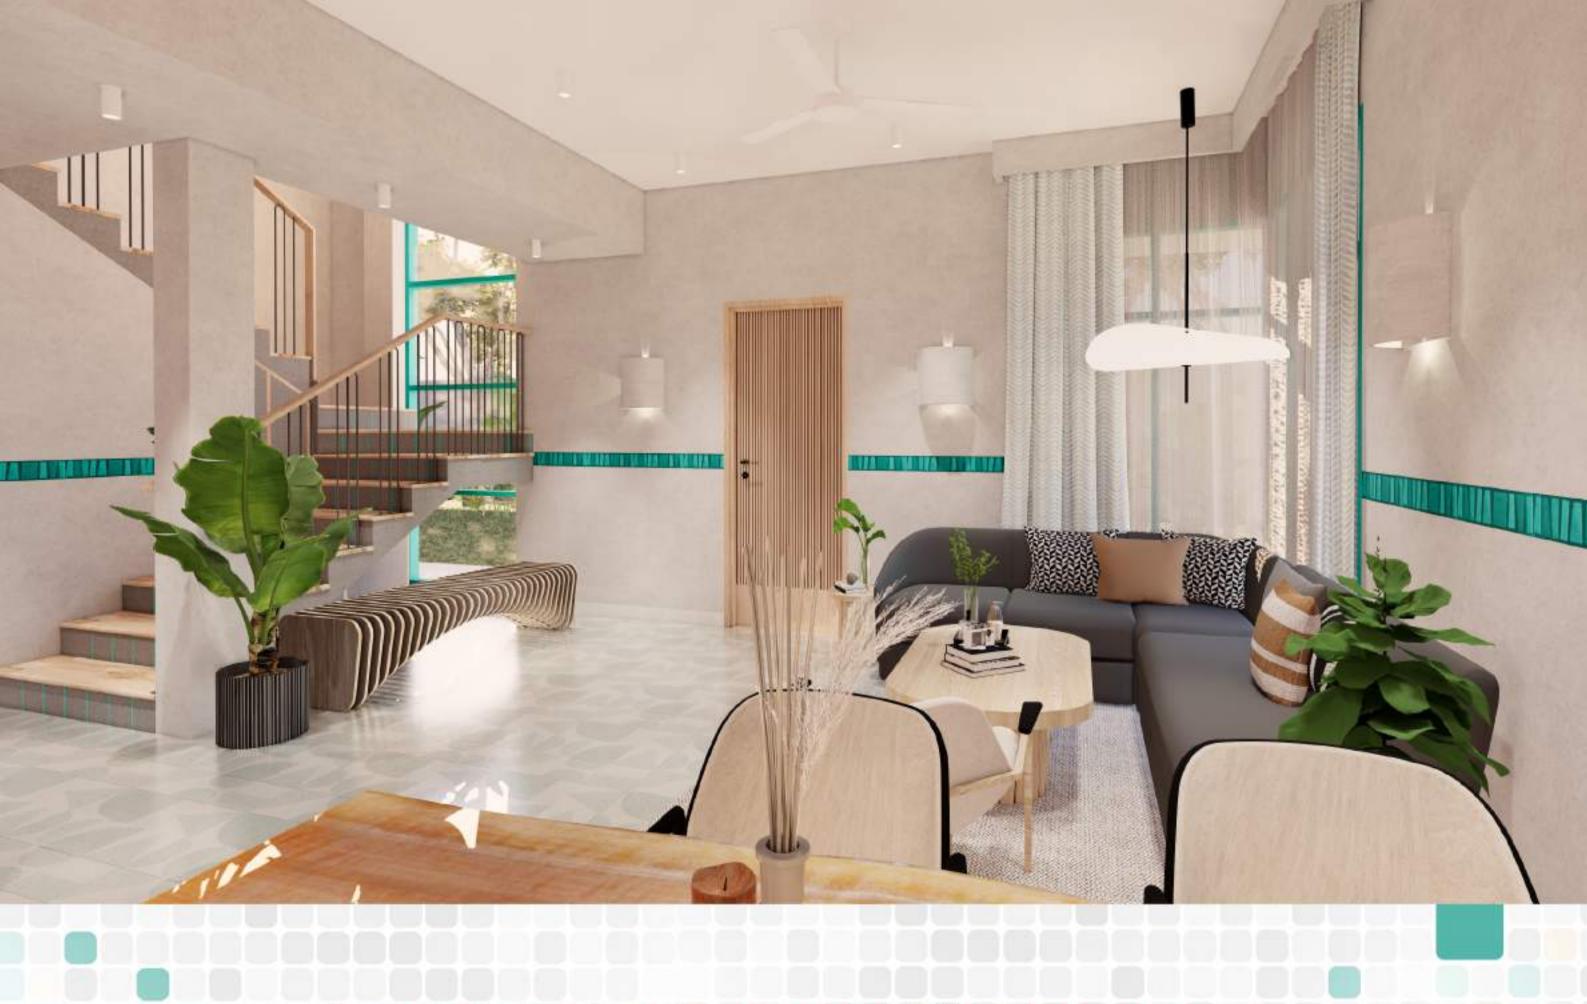

Homes that take inspiration from the Sun and Earth are one with nature

A composition of solid and void creates interesting volumetric spaces and allows the eyes to wander beyond the walls of the building