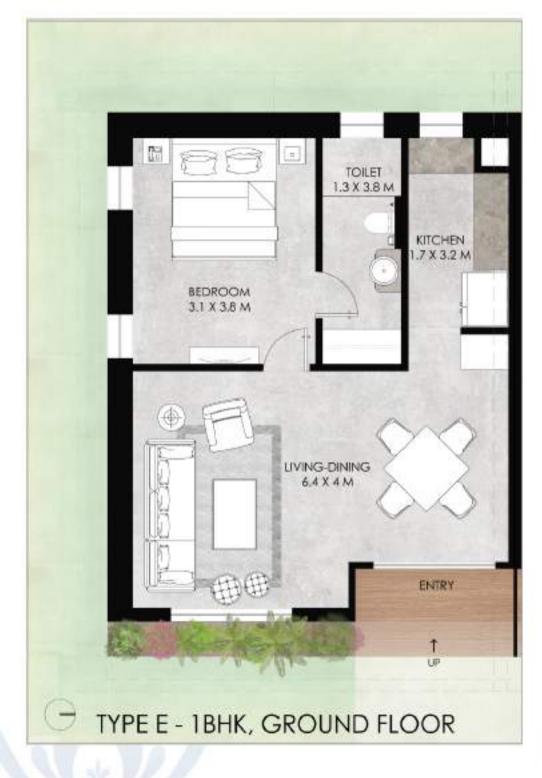

### **TYPE A 2BHK FLOOR PLANS**

**TYPE B 2BHK FLOOR PLANS** 

# AREA SPECIFICATIONS

| S.no | Unit No | Туре            | Floor  | B.U.A<br>Sq.ft | Carpet Area |   |  |
|------|---------|-----------------|--------|----------------|-------------|---|--|
|      |         |                 |        | -              |             |   |  |
| 1    | A-1     | 2 Bhk Villa     | G+1    | 1445           | 1181        |   |  |
| 2    | A-2     | 2 Bhk Villa     | G+1    | 1445           | 1181        |   |  |
| 3    | A-3     | 2 Bhk Villa     | G+1    | 1445           | 1181        |   |  |
| 4    | B-1     | 2 Bhk Villa     | G+1    | 1224           | 952         |   |  |
| 5    | B-2     | 2 Bhk Villa     | G+1    | 1224           | 952         |   |  |
| 6    | C-1     | 1 Bhk Studio    | Ground | 536            | 486         |   |  |
| 7    | C-2     | 2 Bhk Duplex    | First  | 1250           | 972         |   |  |
| 8    | D-1     | 2 Bhk Residence | Ground | 1077           | 974         |   |  |
| 9    | D-2     | 2 Bhk Duplex    | First  | 1314           | 967         |   |  |
| 10   | D-3     | 2 Bhk Duplex    | First  | 1314           | 967         |   |  |
| 11   | E-1     | 1 Bhk Studio    | Ground | 582            | 521         |   |  |
| 12   | E-2     | 1 Bhk Studio    | Ground | 582            | 521         |   |  |
| 13   | E-3     | 2 Bhk Duplex    | First  | 1340           | 1042        |   |  |
| 14   | E-4     | 2 Bhk Duplex    | First  | 1340           | 1042        | _ |  |