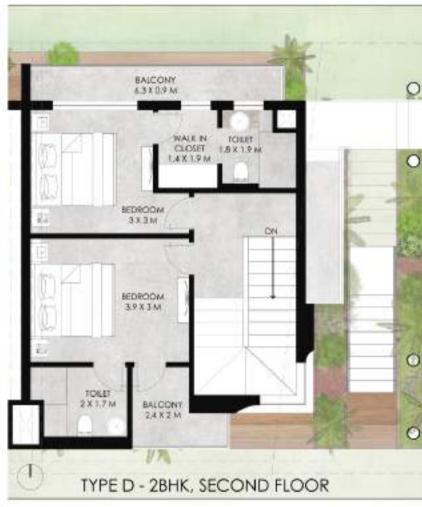

### **TYPE A 2BHK FLOOR PLANS**

**TYPE B 2BHK FLOOR PLANS** 

# AREA SPECIFICATIONS

| S.no | Unit No | Туре            | Floor  | B.U.A<br>Sq.ft | Carpet Area |   |  |
|------|---------|-----------------|--------|----------------|-------------|---|--|
|      |         |                 |        | -              |             |   |  |
| 1    | A-1     | 2 Bhk Villa     | G+1    | 1445           | 1181        |   |  |
| 2    | A-2     | 2 Bhk Villa     | G+1    | 1445           | 1181        |   |  |
| 3    | A-3     | 2 Bhk Villa     | G+1    | 1445           | 1181        |   |  |
| 4    | B-1     | 2 Bhk Villa     | G+1    | 1224           | 952         |   |  |
| 5    | B-2     | 2 Bhk Villa     | G+1    | 1224           | 952         |   |  |
| 6    | C-1     | 1 Bhk Studio    | Ground | 536            | 486         |   |  |
| 7    | C-2     | 2 Bhk Duplex    | First  | 1250           | 972         |   |  |
| 8    | D-1     | 2 Bhk Residence | Ground | 1077           | 974         |   |  |
| 9    | D-2     | 2 Bhk Duplex    | First  | 1314           | 967         |   |  |
| 10   | D-3     | 2 Bhk Duplex    | First  | 1314           | 967         |   |  |
| 11   | E-1     | 1 Bhk Studio    | Ground | 582            | 521         |   |  |
| 12   | E-2     | 1 Bhk Studio    | Ground | 582            | 521         |   |  |
| 13   | E-3     | 2 Bhk Duplex    | First  | 1340           | 1042        |   |  |
| 14   | E-4     | 2 Bhk Duplex    | First  | 1340           | 1042        | _ |  |