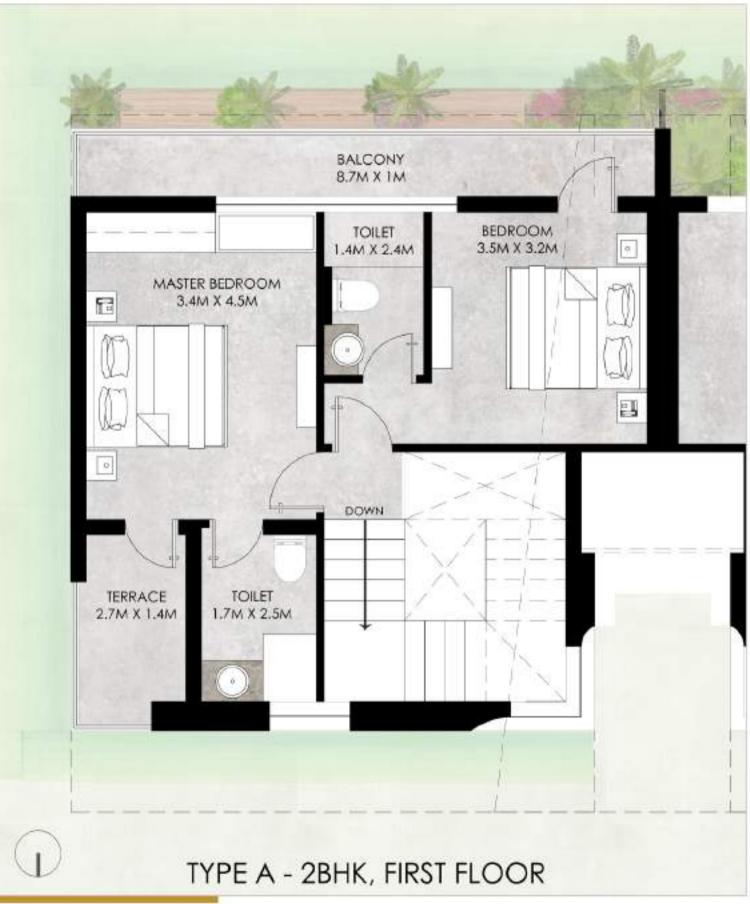

### **TYPE A 2BHK FLOOR PLANS**

**TYPE B 2BHK FLOOR PLANS** 

# AREA SPECIFICATIONS

| S.no | Unit No | Туре            | Floor  | B.U.A<br>Sq.ft | Carpet Area |   |  |
|------|---------|-----------------|--------|----------------|-------------|---|--|
|      |         |                 |        | -              |             |   |  |
| 1    | A-1     | 2 Bhk Villa     | G+1    | 1445           | 1181        |   |  |
| 2    | A-2     | 2 Bhk Villa     | G+1    | 1445           | 1181        |   |  |
| 3    | A-3     | 2 Bhk Villa     | G+1    | 1445           | 1181        |   |  |
| 4    | B-1     | 2 Bhk Villa     | G+1    | 1224           | 952         |   |  |
| 5    | B-2     | 2 Bhk Villa     | G+1    | 1224           | 952         |   |  |
| 6    | C-1     | 1 Bhk Studio    | Ground | 536            | 486         |   |  |
| 7    | C-2     | 2 Bhk Duplex    | First  | 1250           | 972         |   |  |
| 8    | D-1     | 2 Bhk Residence | Ground | 1077           | 974         |   |  |
| 9    | D-2     | 2 Bhk Duplex    | First  | 1314           | 967         |   |  |
| 10   | D-3     | 2 Bhk Duplex    | First  | 1314           | 967         |   |  |
| 11   | E-1     | 1 Bhk Studio    | Ground | 582            | 521         |   |  |
| 12   | E-2     | 1 Bhk Studio    | Ground | 582            | 521         |   |  |
| 13   | E-3     | 2 Bhk Duplex    | First  | 1340           | 1042        |   |  |
| 14   | E-4     | 2 Bhk Duplex    | First  | 1340           | 1042        | _ |  |