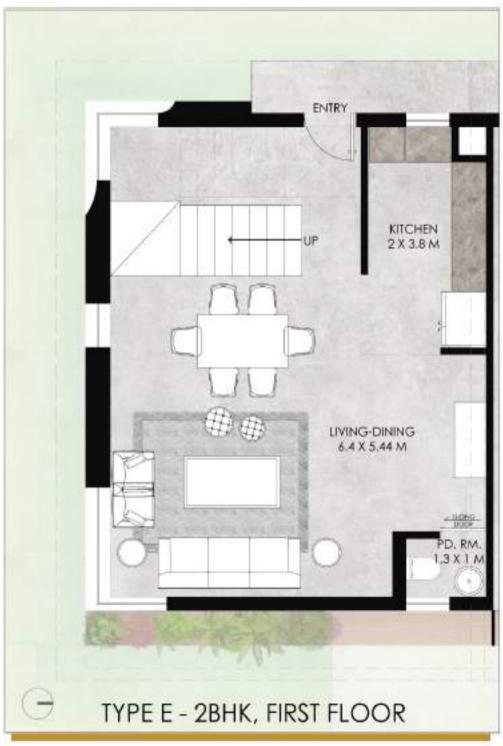

### **TYPE A 2BHK FLOOR PLANS**

**TYPE B 2BHK FLOOR PLANS** 

# AREA SPECIFICATIONS

| S.no | Unit No | Туре            | Floor  | B.U.A<br>Sq.ft | Carpet Area |   |  |
|------|---------|-----------------|--------|----------------|-------------|---|--|
|      |         |                 |        | -              |             |   |  |
| 1    | A-1     | 2 Bhk Villa     | G+1    | 1445           | 1181        |   |  |
| 2    | A-2     | 2 Bhk Villa     | G+1    | 1445           | 1181        |   |  |
| 3    | A-3     | 2 Bhk Villa     | G+1    | 1445           | 1181        |   |  |
| 4    | B-1     | 2 Bhk Villa     | G+1    | 1224           | 952         |   |  |
| 5    | B-2     | 2 Bhk Villa     | G+1    | 1224           | 952         |   |  |
| 6    | C-1     | 1 Bhk Studio    | Ground | 536            | 486         |   |  |
| 7    | C-2     | 2 Bhk Duplex    | First  | 1250           | 972         |   |  |
| 8    | D-1     | 2 Bhk Residence | Ground | 1077           | 974         |   |  |
| 9    | D-2     | 2 Bhk Duplex    | First  | 1314           | 967         |   |  |
| 10   | D-3     | 2 Bhk Duplex    | First  | 1314           | 967         |   |  |
| 11   | E-1     | 1 Bhk Studio    | Ground | 582            | 521         |   |  |
| 12   | E-2     | 1 Bhk Studio    | Ground | 582            | 521         |   |  |
| 13   | E-3     | 2 Bhk Duplex    | First  | 1340           | 1042        |   |  |
| 14   | E-4     | 2 Bhk Duplex    | First  | 1340           | 1042        | _ |  |