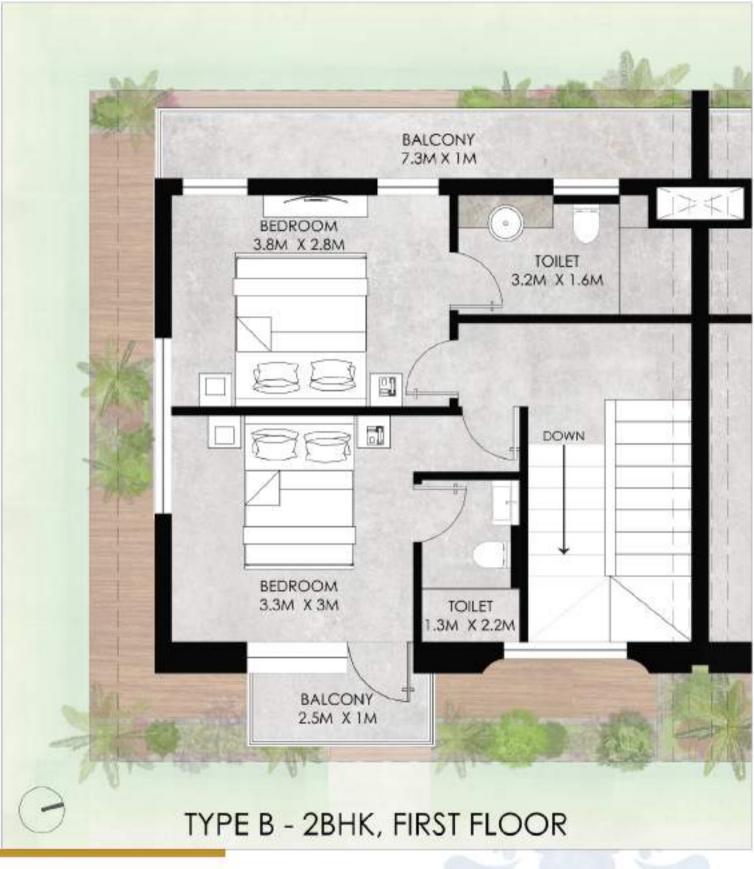

### **TYPE A 2BHK FLOOR PLANS**

**TYPE B 2BHK FLOOR PLANS** 

# AREA SPECIFICATIONS

| S.no | Unit No | Туре            | Floor  | B.U.A<br>Sq.ft | Carpet Area |   |  |
|------|---------|-----------------|--------|----------------|-------------|---|--|
|      |         |                 |        | -              |             |   |  |
| 1    | A-1     | 2 Bhk Villa     | G+1    | 1445           | 1181        |   |  |
| 2    | A-2     | 2 Bhk Villa     | G+1    | 1445           | 1181        |   |  |
| 3    | A-3     | 2 Bhk Villa     | G+1    | 1445           | 1181        |   |  |
| 4    | B-1     | 2 Bhk Villa     | G+1    | 1224           | 952         |   |  |
| 5    | B-2     | 2 Bhk Villa     | G+1    | 1224           | 952         |   |  |
| 6    | C-1     | 1 Bhk Studio    | Ground | 536            | 486         |   |  |
| 7    | C-2     | 2 Bhk Duplex    | First  | 1250           | 972         |   |  |
| 8    | D-1     | 2 Bhk Residence | Ground | 1077           | 974         |   |  |
| 9    | D-2     | 2 Bhk Duplex    | First  | 1314           | 967         |   |  |
| 10   | D-3     | 2 Bhk Duplex    | First  | 1314           | 967         |   |  |
| 11   | E-1     | 1 Bhk Studio    | Ground | 582            | 521         |   |  |
| 12   | E-2     | 1 Bhk Studio    | Ground | 582            | 521         |   |  |
| 13   | E-3     | 2 Bhk Duplex    | First  | 1340           | 1042        |   |  |
| 14   | E-4     | 2 Bhk Duplex    | First  | 1340           | 1042        | _ |  |