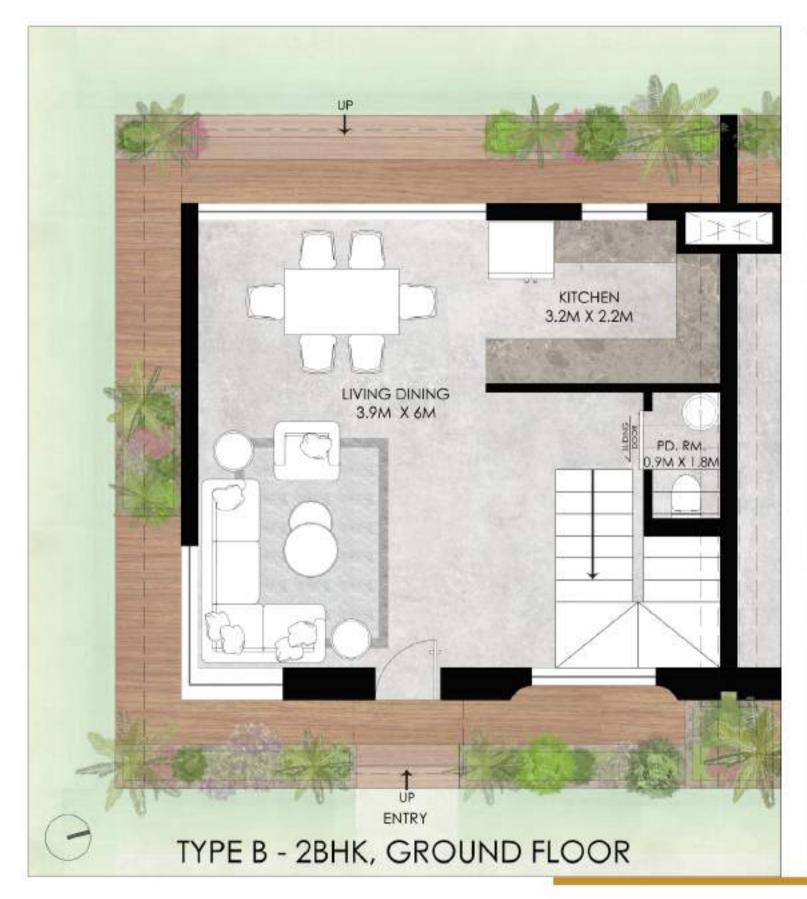

### **TYPE A 2BHK FLOOR PLANS**

**TYPE B 2BHK FLOOR PLANS** 

# AREA SPECIFICATIONS

| S.no | Unit No | Туре            | Floor  | B.U.A<br>Sq.ft | Carpet Area |   |  |
|------|---------|-----------------|--------|----------------|-------------|---|--|
|      |         |                 |        | -              |             |   |  |
| 1    | A-1     | 2 Bhk Villa     | G+1    | 1445           | 1181        |   |  |
| 2    | A-2     | 2 Bhk Villa     | G+1    | 1445           | 1181        |   |  |
| 3    | A-3     | 2 Bhk Villa     | G+1    | 1445           | 1181        |   |  |
| 4    | B-1     | 2 Bhk Villa     | G+1    | 1224           | 952         |   |  |
| 5    | B-2     | 2 Bhk Villa     | G+1    | 1224           | 952         |   |  |
| 6    | C-1     | 1 Bhk Studio    | Ground | 536            | 486         |   |  |
| 7    | C-2     | 2 Bhk Duplex    | First  | 1250           | 972         |   |  |
| 8    | D-1     | 2 Bhk Residence | Ground | 1077           | 974         |   |  |
| 9    | D-2     | 2 Bhk Duplex    | First  | 1314           | 967         |   |  |
| 10   | D-3     | 2 Bhk Duplex    | First  | 1314           | 967         |   |  |
| 11   | E-1     | 1 Bhk Studio    | Ground | 582            | 521         |   |  |
| 12   | E-2     | 1 Bhk Studio    | Ground | 582            | 521         |   |  |
| 13   | E-3     | 2 Bhk Duplex    | First  | 1340           | 1042        |   |  |
| 14   | E-4     | 2 Bhk Duplex    | First  | 1340           | 1042        | _ |  |