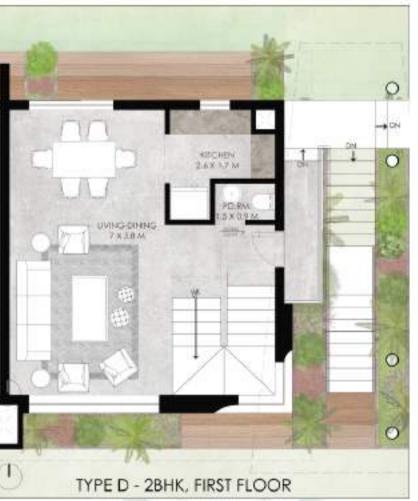

### **TYPE A 2BHK FLOOR PLANS**

**TYPE B 2BHK FLOOR PLANS** 

# AREA SPECIFICATIONS

| S.no | Unit No | Туре            | Floor  | B.U.A<br>Sq.ft | Carpet Area |   |  |
|------|---------|-----------------|--------|----------------|-------------|---|--|
|      |         |                 |        | -              |             |   |  |
| 1    | A-1     | 2 Bhk Villa     | G+1    | 1445           | 1181        |   |  |
| 2    | A-2     | 2 Bhk Villa     | G+1    | 1445           | 1181        |   |  |
| 3    | A-3     | 2 Bhk Villa     | G+1    | 1445           | 1181        |   |  |
| 4    | B-1     | 2 Bhk Villa     | G+1    | 1224           | 952         |   |  |
| 5    | B-2     | 2 Bhk Villa     | G+1    | 1224           | 952         |   |  |
| 6    | C-1     | 1 Bhk Studio    | Ground | 536            | 486         |   |  |
| 7    | C-2     | 2 Bhk Duplex    | First  | 1250           | 972         |   |  |
| 8    | D-1     | 2 Bhk Residence | Ground | 1077           | 974         |   |  |
| 9    | D-2     | 2 Bhk Duplex    | First  | 1314           | 967         |   |  |
| 10   | D-3     | 2 Bhk Duplex    | First  | 1314           | 967         |   |  |
| 11   | E-1     | 1 Bhk Studio    | Ground | 582            | 521         |   |  |
| 12   | E-2     | 1 Bhk Studio    | Ground | 582            | 521         |   |  |
| 13   | E-3     | 2 Bhk Duplex    | First  | 1340           | 1042        |   |  |
| 14   | E-4     | 2 Bhk Duplex    | First  | 1340           | 1042        | _ |  |