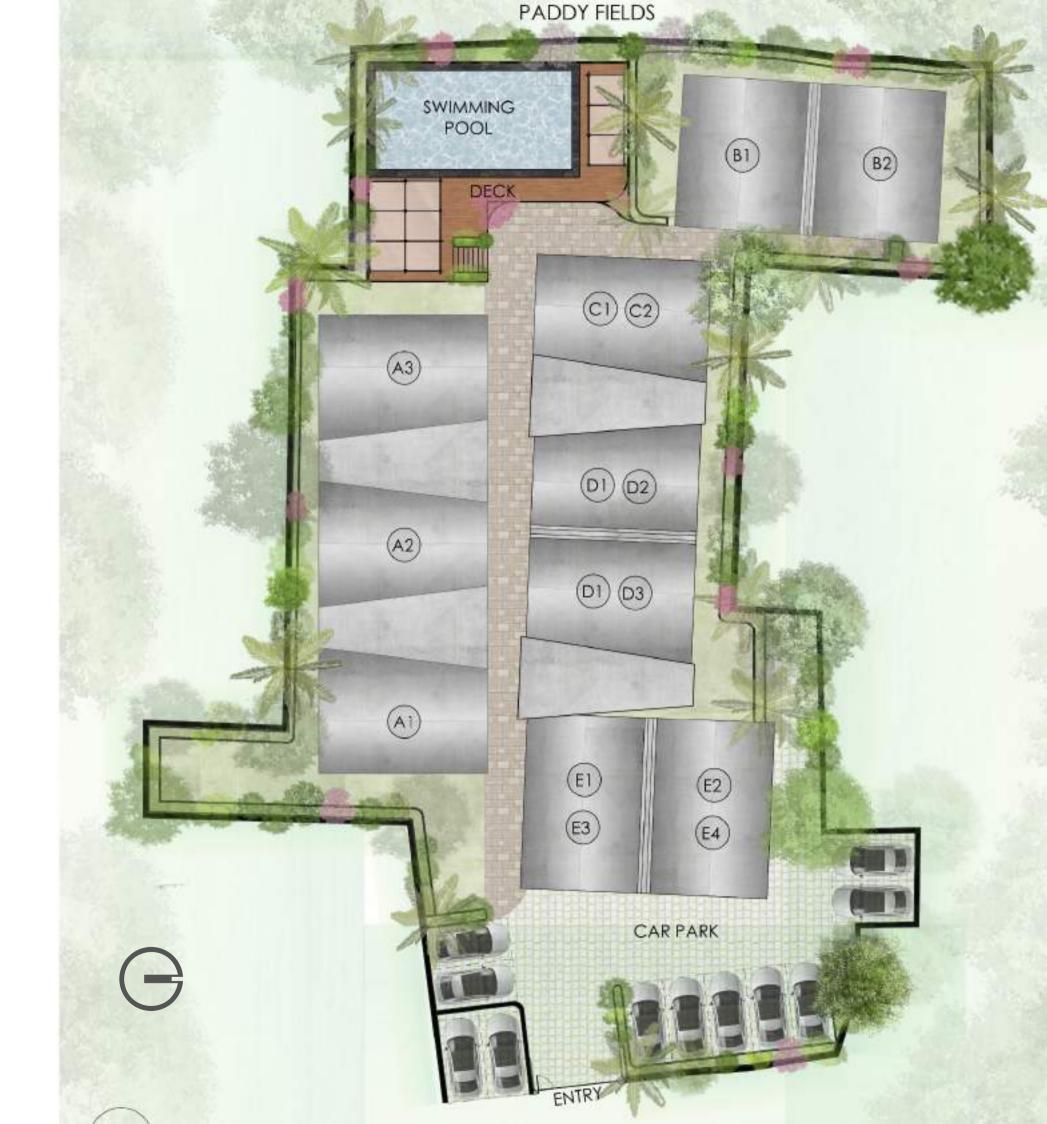

# SITE PLAN

A Paddy Field view

Urvī, meaning Earth, aims to foster a sense of community living by bringing people together under one shared sky. The combination of various residential units results in a layout that accommodates 14 dwellings. Each unit is meticulously designed to provide privacy while being connected through a central spine walkway and lush coastal landscape.

Facing the endless expanse of paddy fields, the infinity pool becomes a focal point of tranquility. The captivating views of the western fields offer breathtaking sunsets, leaving behind the promise of a beautiful tomorrow.

# AREA SPECIFICATIONS

| S.no | Unit No | Туре            | Floor  | B.U.A<br>Sq.ft | Carpet Area |   |  |
|------|---------|-----------------|--------|----------------|-------------|---|--|
|      |         |                 |        | -              |             |   |  |
| 1    | A-1     | 2 Bhk Villa     | G+1    | 1445           | 1181        |   |  |
| 2    | A-2     | 2 Bhk Villa     | G+1    | 1445           | 1181        |   |  |
| 3    | A-3     | 2 Bhk Villa     | G+1    | 1445           | 1181        |   |  |
| 4    | B-1     | 2 Bhk Villa     | G+1    | 1224           | 952         |   |  |
| 5    | B-2     | 2 Bhk Villa     | G+1    | 1224           | 952         |   |  |
| 6    | C-1     | 1 Bhk Studio    | Ground | 536            | 486         |   |  |
| 7    | C-2     | 2 Bhk Duplex    | First  | 1250           | 972         |   |  |
| 8    | D-1     | 2 Bhk Residence | Ground | 1077           | 974         |   |  |
| 9    | D-2     | 2 Bhk Duplex    | First  | 1314           | 967         |   |  |
| 10   | D-3     | 2 Bhk Duplex    | First  | 1314           | 967         |   |  |
| 11   | E-1     | 1 Bhk Studio    | Ground | 582            | 521         |   |  |
| 12   | E-2     | 1 Bhk Studio    | Ground | 582            | 521         |   |  |
| 13   | E-3     | 2 Bhk Duplex    | First  | 1340           | 1042        |   |  |
| 14   | E-4     | 2 Bhk Duplex    | First  | 1340           | 1042        | _ |  |