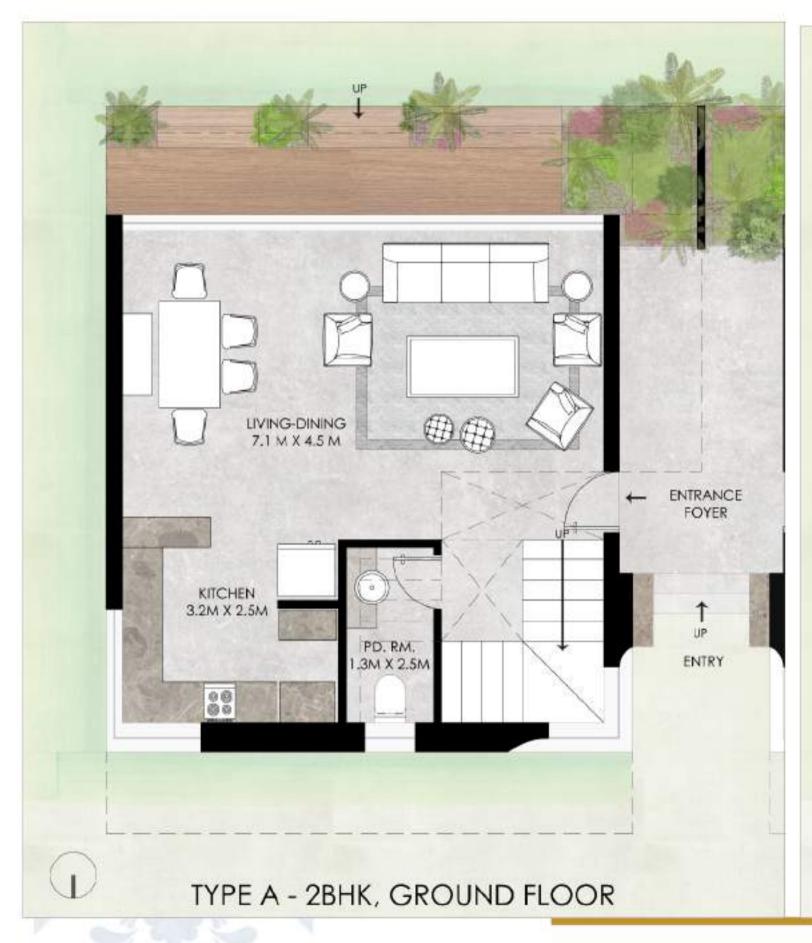

### **TYPE A 2BHK FLOOR PLANS**

**TYPE B 2BHK FLOOR PLANS** 

# AREA SPECIFICATIONS

| S.no | Unit No | Туре            | Floor  | B.U.A<br>Sq.ft | Carpet Area |   |  |
|------|---------|-----------------|--------|----------------|-------------|---|--|
|      |         |                 |        | -              |             |   |  |
| 1    | A-1     | 2 Bhk Villa     | G+1    | 1445           | 1181        |   |  |
| 2    | A-2     | 2 Bhk Villa     | G+1    | 1445           | 1181        |   |  |
| 3    | A-3     | 2 Bhk Villa     | G+1    | 1445           | 1181        |   |  |
| 4    | B-1     | 2 Bhk Villa     | G+1    | 1224           | 952         |   |  |
| 5    | B-2     | 2 Bhk Villa     | G+1    | 1224           | 952         |   |  |
| 6    | C-1     | 1 Bhk Studio    | Ground | 536            | 486         |   |  |
| 7    | C-2     | 2 Bhk Duplex    | First  | 1250           | 972         |   |  |
| 8    | D-1     | 2 Bhk Residence | Ground | 1077           | 974         |   |  |
| 9    | D-2     | 2 Bhk Duplex    | First  | 1314           | 967         |   |  |
| 10   | D-3     | 2 Bhk Duplex    | First  | 1314           | 967         |   |  |
| 11   | E-1     | 1 Bhk Studio    | Ground | 582            | 521         |   |  |
| 12   | E-2     | 1 Bhk Studio    | Ground | 582            | 521         |   |  |
| 13   | E-3     | 2 Bhk Duplex    | First  | 1340           | 1042        |   |  |
| 14   | E-4     | 2 Bhk Duplex    | First  | 1340           | 1042        | _ |  |